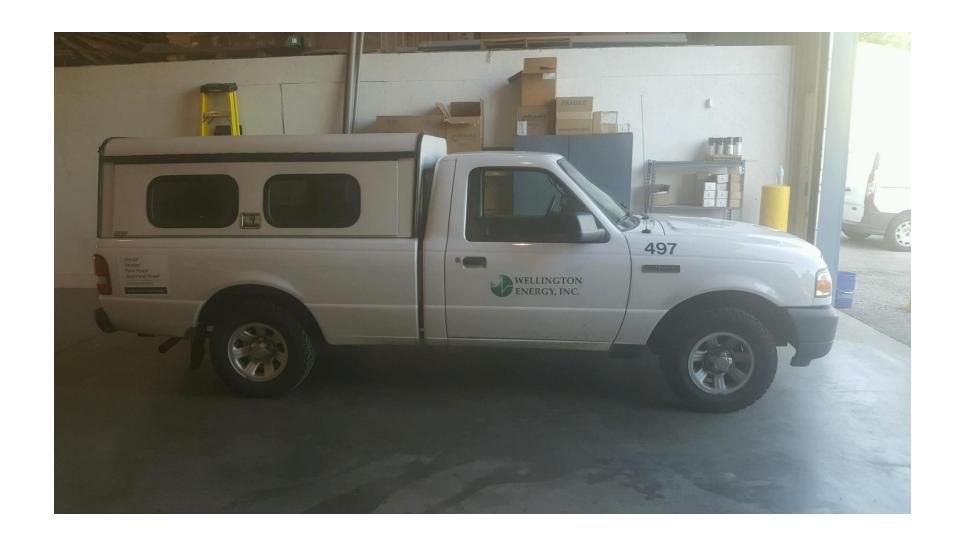

## Met-Ed Smart Meter Installation

- Employee of Wellington Energy or Met-Ed/FirstEnergy
- Proper Identification
  - Wellington Energy employees wear a brown uniform that shows their company logo, and they drive a white truck with the Wellington Energy and FirstEnergy logos.
  - All installers wear identification badges from FirstEnergy.
  - If you have a concern about an installers identity, please call Wellington Energy at 1-888-317-8815.
- No need to be present for installation.
- A brief interruption in your power is necessary to install the smart meter.
- If you have special needs that require advance notice of the meter exchange call Wellington Energy Inc., 1-888-317-8815 to schedule an appointment
- The installer will not need to enter your residence/ building unless the meter is located inside.

## **Contractor Vehicles**