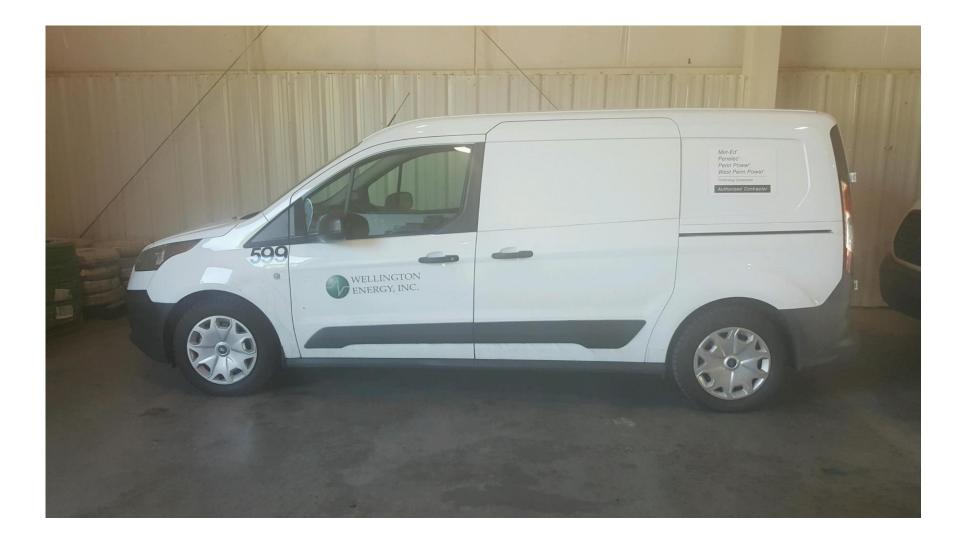

## Met-Ed Smart Meter Installation

- Employee of Wellington Energy or Met-Ed/FirstEnergy
- Proper Identification
  - Wellington Energy employees wear a brown uniform that shows their company logo, and they drive a white truck with the Wellington Energy and FirstEnergy logos.
  - All installers wear identification badges from FirstEnergy.
  - If you have a concern about an installers identity, please call Wellington Energy at 1-888-317-8815.
- No need to be present for installation.
- A brief interruption in your power is necessary to install the smart meter.
- If you have special needs that require advance notice of the meter exchange call Wellington Energy Inc., 1-888-317-8815 to schedule an appointment
- The installer will not need to enter your residence/ building unless the meter is located inside.

## **Contractor Vehicles**